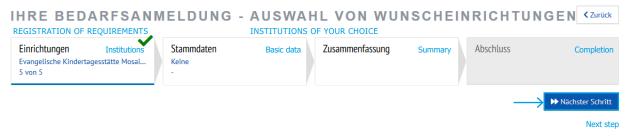

# How to create a Bedarfsanmeldung at *∧*www.meinkitaplatz-leipzig.de

If you go to the main page and click on *Bedarfsanmeldung erstellen* ("Create registration of requirement"), you can choose five institutions (depending on the search criteria) in order to create what's called a *Be-darfsanmeldung* (a registration of your requirement for a day care place). The selected institutions are arranged in order of preference, and the order can be changed at any time.