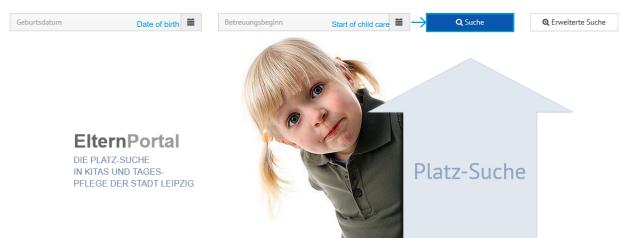

## SUCHE NACH BETREUUNGSPLÄTZEN

Enter your child's date of birth and the date from which you would like a childcare place, and then click on *Suche ("Search")*. You will then be shown the results of your search.

To refine your search, you can enter additional filter criteria on the left-hand side:

| Filterkriterien                                      |                          |
|------------------------------------------------------|--------------------------|
| Träger<br>Alle                                       | Responsible organization |
| Einrichtung                                          | Institution              |
| <ul> <li>Einrichtungsart<br/>Alle</li> </ul>         | Type of institution      |
| <ul> <li>Konfession</li> <li>Alle</li> </ul>         | Denomination             |
| <ul> <li>Stadtteil</li> <li>Alle</li> </ul>          | District                 |
| Integration<br>Nicht berücksichtigen                 | Integration              |
| Umkreissuche<br>Keine                                | Proximity search         |
| <ul> <li>Tägliche Öffnungszeiter<br/>Egal</li> </ul> | n Daily opening hours    |
| <b>')</b> Filter zurücksetzen                        |                          |